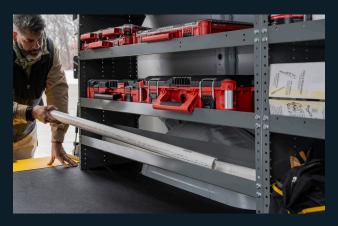

# 16" DEEP SHELVING

### DEEPER SHELVES FOR MORE STORAGE.

Designed by popular demand, our new 16" deep shelving is perfect for containing the industries most popular tool boxes, totes and larger tools & consumables.

Units come in 32", 40", 44", 50", 60" widths and 46"(GM), 49"(Ford), and 63.5"(High Roofs) heights.