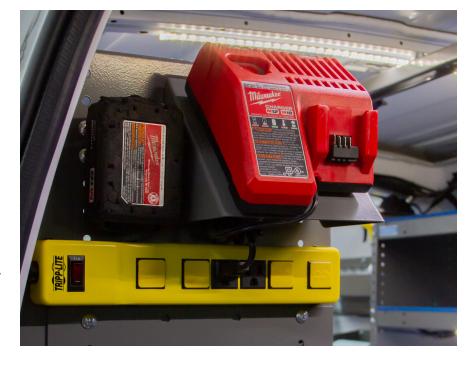

# BATTERY CHARGING STATION

It seems mobile workers are 95% cordless...that means a lot of cordless batteries to deal with! With the new Adrian Steel® Battery Charging Station, you can mount your cordless charger conveniently inside your mobile work space. Skip digging for batteries and chargers with tangled wires and start each day with your batteries charged and stored in the ideal location. Mounts to any flat surface and supports most popular cordless manufacturer chargers.

Battery Holder accessory coming soon.