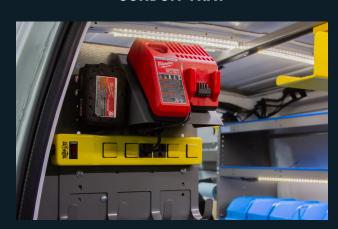

# BATTERY CHARGING STATION

It seems mobile workers are 95% cordless...that means a lot of cordless batteries to deal with! With the new Adrian Steel® Battery Charging Station, you can mount your cordless charger conveniently inside your mobile work space. Skip digging for batteries and chargers with tangled wires and start each day with your batteries charged and stored in the ideal location. Mounts to any flat surface and supports most popular cordless manufacturer chargers.

Battery Holder accessory coming soon.