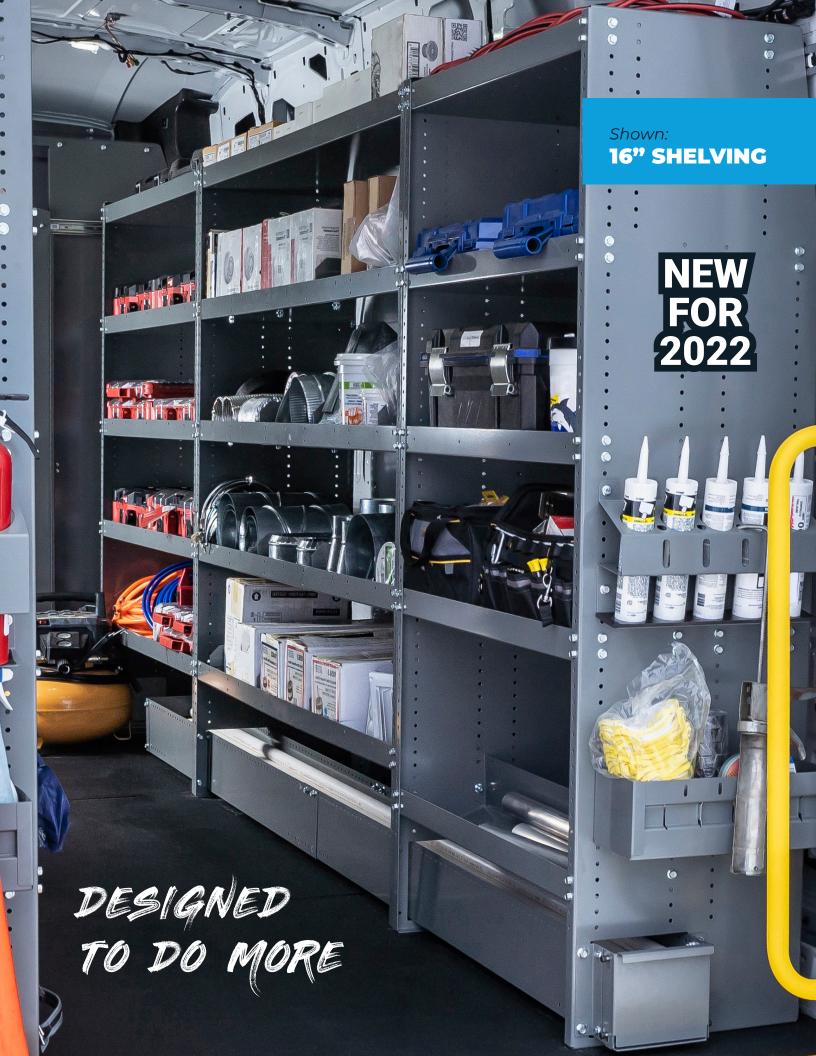

# 16" DEEP SHELVING

### DEEPER SHELVES FOR MORE STORAGE.

Designed by popular demand, our new 16" deep shelving is perfect for containing the industries most popular tool boxes, totes and larger tools & consumables.

Units come in 32", 40", 44", 50", 60" widths and 46"(GM), 49"(Ford), and 63.5"(High Roofs) heights.

## **SHELVING ACCESSORIES**

UNDERSHELF 10'
CONDUIT TRAY

**WHEELWELL PIPE TRAY** 

BATTERY CHARGING STATION

**DOOR KITS & DRAWERS** 