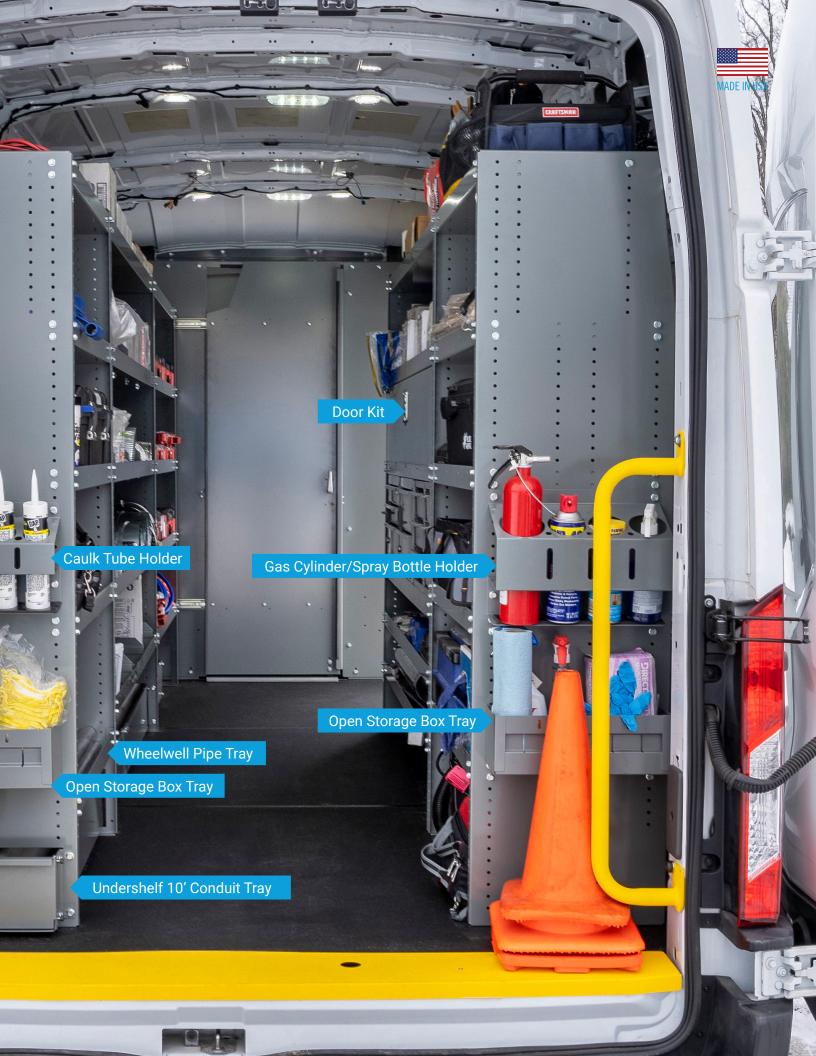

### **16" SHELVING UNITS**

Undershelf 10' Conduit Tray
Wheelwell Pipe Tray
Door Kits, Drawers & Dividers

### **EASY ACCESS ACCESSORIES**

Caulk Tube Holder
Gas Cylinder/Spray Bottle Holder
Open Storage Box Tray
Battery Charging Station

## **SHELVING ACCESSORIES**

UNDERSHELF 10'
CONDUIT TRAY

**WHEELWELL PIPE TRAY** 

BATTERY CHARGING STATION

**DOOR KITS & DRAWERS** 

#### **CAULK TUBE HOLDER**

You'll know exactly where your caulk tubes are in your van with our new Caulk Tube Holders. The unique tilted hole design places caulk tubes on an outward angle making it hassle free to grab the tubes when it's time to work. With options for 10 oz. and 29 oz. tubes you can carry what you need.

### GAS CYLINDER/ SPRAY BOTTLE HOLDER

These dual purpose holders carry up to four 14oz/400g gas cylinders, as well as up to two spray bottles, up to 3 1/2" in diameter. This is the perfect solution for keeping your gas canisters organized. Convenient front storage tray is designed to slightly tilt all cylinders and bottles forward, making it much easier to use than traditional straight upright designs. Available in either 14" or 24" widths for convenient mounting to cargo doors, partitions and end panels.

### **OPEN STORAGE BOX TRAY**

Versatile storage box trays are ideal for storing multiple items in full view for quick, easy access. These trays come with 2 dividers, which are adjustable on 2 1/2" centers and the open top accomodates taller and larger items. These units mount on rear door panels, partitions, or shelf end panels of your van, eliminating the need to enter the vehicle. Made of high quality steel, these trays are durable and long-lasting.