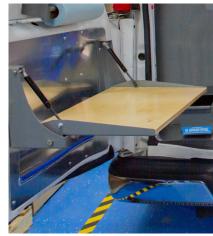

#### **INSTANT WORK TABLE**

Fold down when you need it, fold up when you don't. This versatile vertical mounted workstation easily folds up and out of the way when not in use. With just a pull downward, the gas struts will lower with a smooth action to provide your instant work surface. Enjoy getting more done while taking up minimal cargo space.

Finish: Grey Powdercoat

Stowed: 7 5/8" D

Down: 18"D x 24"W worksurface