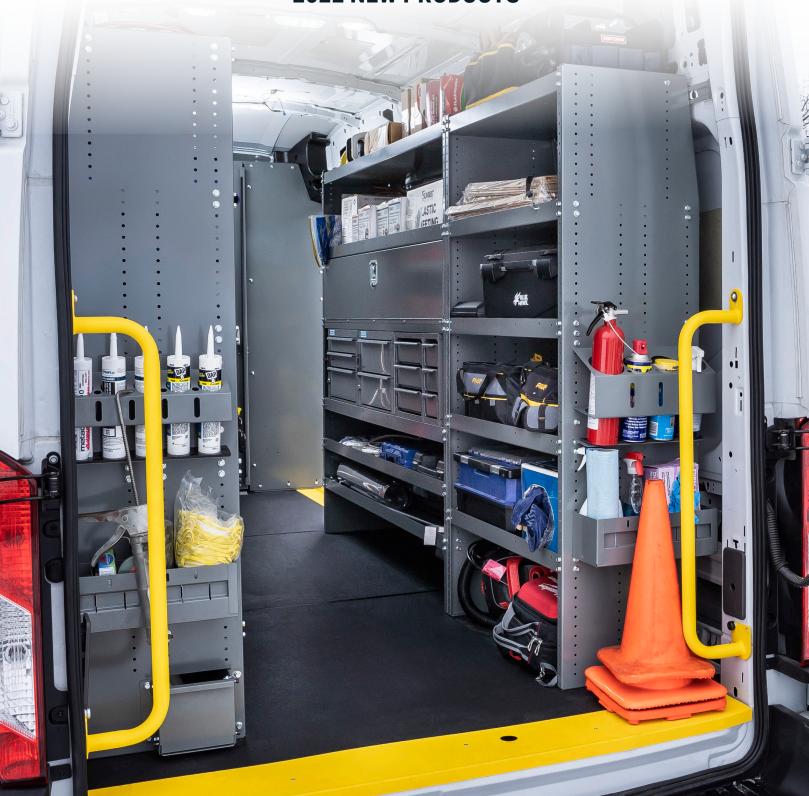

## **2022 NEW PRODUCTS**

SHELVING & ACCESSORIES

### REACH MORE WITHOUT CLIMBING IN THE VAN.

These products integrate best on shelving end panels, partitions and door panels giving you easy and ergonomic access into the van.

MOUNT AT THE REAR OR SIDE DOORS FOR SAFEST AND EASIEST ACCESS.

#### **CAULK TUBE HOLDER**

You'll know exactly where your caulk tubes are in your van with our new Caulk Tube Holders. The unique tilted hole design places caulk tubes on an outward angle making it hassle free to grab the tubes when it's time to work. With options for 10 oz. and 29 oz. tubes you can carry what you need.

### GAS CYLINDER/ SPRAY BOTTLE HOLDER

These dual purpose holders carry up to four 14oz/400g gas cylinders, as well as up to two spray bottles, up to 3 1/2" in diameter. This is the perfect solution for keeping your gas canisters organized. Convenient front storage tray is designed to slightly tilt all cylinders and bottles forward, making it much easier to use than traditional straight upright designs. Available in either 14" or 24" widths for convenient mounting to cargo doors, partitions and end panels.

### **OPEN STORAGE BOX TRAY**

Versatile storage box trays are ideal for storing multiple items in full view for quick, easy access. These trays come with 2 dividers, which are adjustable on 2 1/2" centers and the open top accomodates taller and larger items. These units mount on rear door panels, partitions, or shelf end panels of your van, eliminating the need to enter the vehicle. Made of high quality steel, these trays are durable and long-lasting.