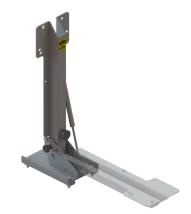

### PROFESSIONAL'S FOLDING VISE

Adrian Steel's new folding vice is the professional's solution for a rock-solid vice without taking up valuable space in the vehicle's cargo area. An ergonomic design with a single gas strut allows the vice to fold down smoothly when you're ready to work. The Professional's Folding Vice is constructed with 3/16" wall structural formed steel and remains extremely robust and sturdy in the down position. When the vice is not being used, it is safely held in the upright position, taking up very little space. Product includes a high-quality D Series Snap-On® Swivel Bench Vise, with 5 1/2" width, 5" jaw opening and 3.25" throat depth for trusted functionality. The Professional's Folding Vice is build to last and is a tool you'll never want to leave behind in the future!

Available with or without Snap-On® Swivel Bench Vise.