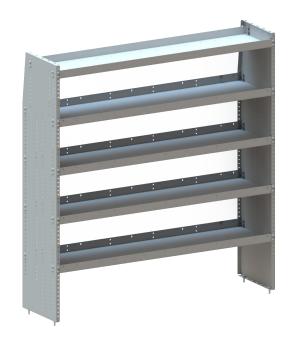

# 16" DEEP SHELVING

### DEEPER SHELVES FOR MORE STORAGE.

Designed by popular demand, our new 16" deep shelving is perfect for containing the industries most popular tool boxes, totes and larger tools & consumables.

Units come in 32", 40", 44", 50", 60" widths and 46"(GM), 49"(Ford), and 63.5"(High Roofs) heights.