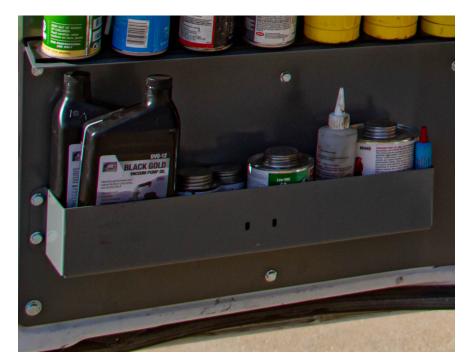

### **OPEN STORAGE BOX TRAY**

Versatile storage box trays are ideal for storing multiple items in full view for quick, easy access. These trays come with 2 dividers, which are adjustable on 2 1/2" centers and the open top accomodates taller and larger items. These units mount on rear door panels, partitions, or shelf end panels of your van, eliminating the need to enter the vehicle. Made of high quality steel, these trays are durable and long-lasting.

Finish: Grey Powdercoat

Narrow Tray: 14"W x 5.25"D x 4.75"H. Wide Tray: 24"W x 5.25"D x 4.75"H.