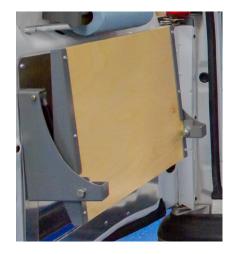

#### **INSTANT WORK TABLE**

Fold down when you need it, fold up when you don't. This versatile vertical mounted workstation easily folds up and out of the way when not in use. With just a pull downward, the gas struts will lower with a smooth action to provide your instant work surface. Enjoy getting more done while taking up minimal cargo space.

Finish: Grey Powdercoat

Stowed: 7 5/8" D

Down: 18"D x 24"W worksurface