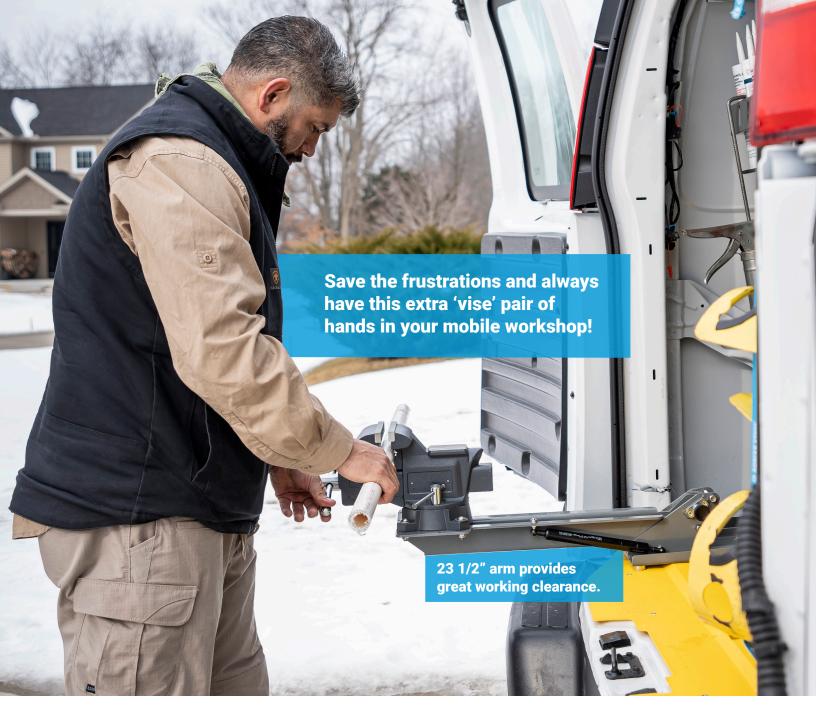

### PROFESSIONAL'S FOLDING VISE

Adrian Steel's new folding vice is the professional's solution for a rock-solid vice without taking up valuable space in the vehicle's cargo area. An ergonomic design with a single gas strut allows the vice to fold down smoothly when you're ready to work. The Professional's Folding Vice is constructed with 3/16" wall structural formed steel and remains extremely robust and sturdy in the down position. When the vice is not being used, it is safely held in the upright position, taking up very little space. Product includes a high-quality D Series Snap-On® Swivel Bench Vise, with 5 1/2" width, 5" jaw opening and 3.25" throat depth for trusted functionality. The Professional's Folding Vice is build to last and is a tool you'll never want to leave behind in the future!

Available with or without Snap-On® Swivel Bench Vise.