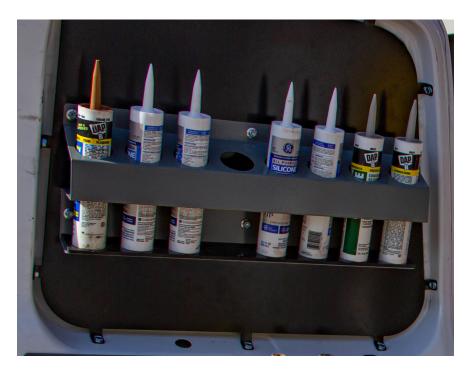

#### **CAULK TUBE HOLDER**

You'll know exactly where your caulk tubes are in your van with our new Caulk Tube Holders. The unique tilted hole design places caulk tubes on an outward angle making it hassle free to grab the tubes when it's time to work. With options for 10 oz. and 29 oz. tubes you can carry what you need.

Finish: Grey Powdercoat

10 oz. tube units:

5-Slot: 14"W x 3.5"D x 8.5"H 8-Slot: 23"W x 3.5"D x 8.5"H

29 oz. tube units:

4-Slot: 14"W x 5"D x 9.5"H 7-Slot: 23"W x 5"D x 9.5"H