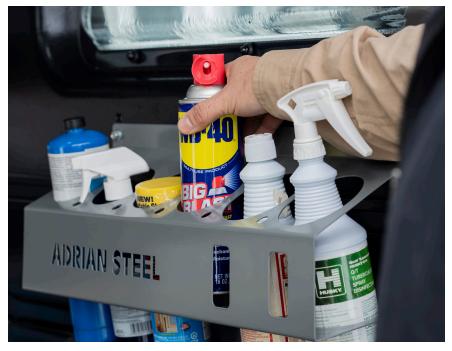

### GAS CYLINDER/ SPRAY BOTTLE HOLDER

These dual purpose holders carry up to four 14oz/400g gas cylinders, as well as up to two spray bottles, up to 3 1/2" in diameter. This is the perfect solution for keeping your gas canisters organized. Convenient front storage tray is designed to slightly tilt all cylinders and bottles forward, making it much easier to use than traditional straight upright designs. Available in either 14" or 24" widths for convenient mounting to cargo doors, partitions and end panels.

Finish: Grey Powdercoat

Small: 14"W x 5"D x 10"H Large: 24"W x 5"D x 10"H